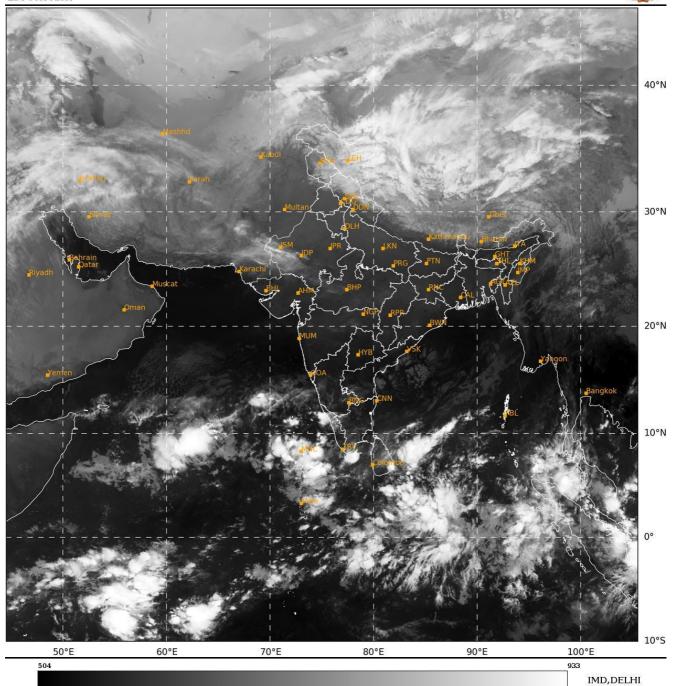

#### **BAY OF BENGAL:**

SCATTERED LOW AND MEDIUM CLOUDS WITH EMBEDDED INTENSE TO VERY INTENSE CONVECTION LAY OVER SOUTHWEST ADJOINING WESTCENTRAL BAY OF BENGAL, SOUTH ANDAMAN SEA. SCATTERED LOW AND MEDIUM CLOUDS WITH EMBEDDED MODERATE TO INTENSE CONVECTION LAY OVER SOUTHEAST BAY OF BENGAL AND WEAK TO MODERATE CONVECTION LAY OVER REST OF ANDAMAN SEA.

#### **ARABIAN SEA:**

YESTERDAY'S CYCLONIC CIRCULATION OVER SOUTHEAST ARABIAN SEA & ADJOINING MALDIVES AREA LAY OVER SOUTHEAST ARABIAN SEA EXTENDING BETWEEN 1.5 KM & 3.1 KM ABOVE MEAN SEA LEVEL AT 0300 UTC OF TODAY, THE  $12^{\rm TH}$  DECEMBER, 2023.

SCATTERED LOW AND MEDIUM CLOUDS WITH EMBEDDED INTENSE TO VERY INTENSE CONVECTION LAY OVER SOUTH ARABIAN SEA, LAKSHADWEEP ISLANDS AREA AND COMORIN AREA. SCATTERED LOW AND MEDIUM CLOUDS WITH EMBEDDED MODERATE TO INTENSE CONVECTION LAY OVER EASTCENTRAL ARABIAN SEA.